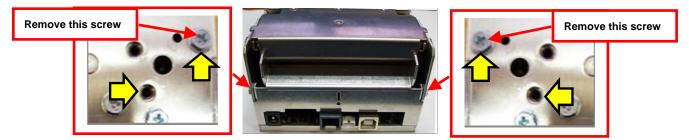

2. Remove the two Philip 3/16" Hex head screws on each side holds the back plate onto the printer. Do not remove the black plate.

3. Install the paper guide onto the back of the printer and align the mounting holes to the above referenced installation location. Install the four Philip 3/16" Hex head screws, two that were removed and two included with the paper guide and tighten.