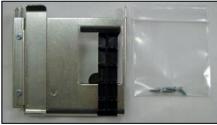

## Adjustable External Infeed Guide Installation (P/N 424050)

The below reviews installing an optional adjustable external infeed guide. Kit will include paper guide and two mounting screws.

1. The paper guide is installed onto the Lemur-Z using four mounting locations shown below.