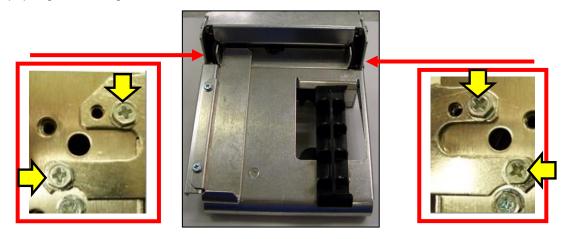

## Adjustable External Infeed Guide Installation (P/N 424050)

The below reviews installing an optional adjustable external infeed guide. Kit will include paper guide and two mounting screws.

1. The paper guide is installed onto the Lemur-Z using four mounting locations shown below.

2. Remove the two Philip 3/16" Hex head screws on each side holds the back plate onto the printer. Do not remove the black plate.

3. Install the paper guide onto the back of the printer and align the mounting holes to the above referenced installation location. Install the four Philip 3/16" Hex head screws, two that were removed and two included with the paper guide and tighten.