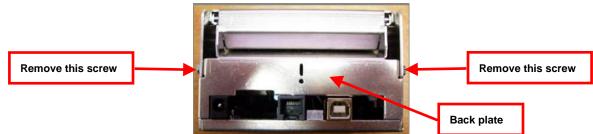

2. Remove the two Philip 3/16" Hex head screws on each side holds the back plate onto the printer. Do not remove the black plate.

3. Install the paper guide onto the back of the printer and align the mounting holes to the above referenced installation location. Install the four Philip 3/16" Hex head screws, two that were removed and two included with the paper guide and tighten.